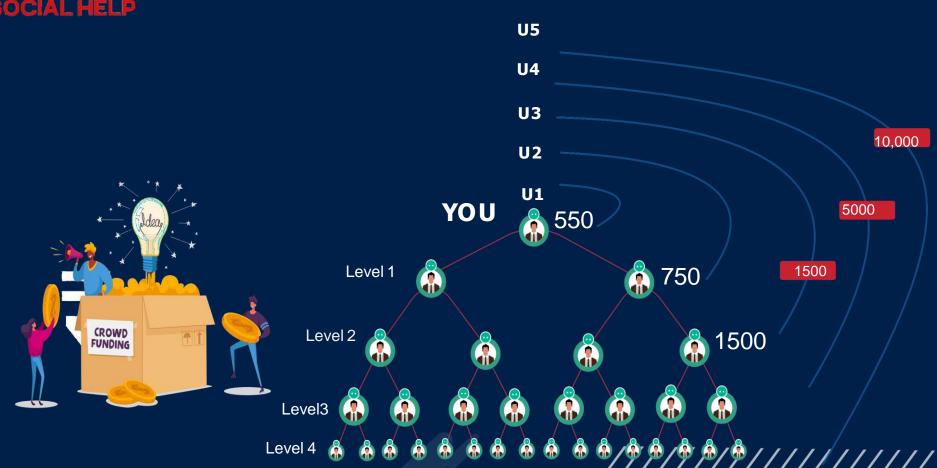

# JOIN US

Registration \$
Registration pin –
550Rs./-

#### **DIRECT INCOME**

WHEN YOU SPONSOR SOMEONE

YOU WILL GET INSTANT RS. 500/- EVERY PACKAGE

Rs.500/- Per Direct

#### LEVEL INCOME

| Level \$Rank         | Team | Direct | Helping<br>Amount | Total<br>Amount | Level<br>Upgrade | Helping<br>Profit |
|----------------------|------|--------|-------------------|-----------------|------------------|-------------------|
| 1-(Star )            | 2    | 2      | 500               | 1000            | 750              | 250               |
| 2-(Bronze)           | 4    | 0      | 750               | 3000            | 1500             | 1500              |
| 3-(Silver)           | 6    | 2      | 1500              | 9000            | 5000             | 4000              |
| 4-(Gold)             | 8    | 2      | 5000              | 40000           | 10000            | 30000             |
| 5-(Pearl)            | 12   | 2      | 10000             | 120000          | 20000            | 100000            |
| 6-(Platinum)         | 16   | 2      | 20000             | 320000          | 40000            | 280000            |
| 7-(Diamond)          | 20   | 2      | 40000             | 800000          | 80000            | 720000            |
| 8-(Royal<br>Diamond) | 40   | 2      | 80000             | 3200000         | 160000           | 3040000           |
| 9-(Crown)            | 80   | 2      | 160000            | 12800000        | 320000           | 12480000          |
| 10-(Emperor)         | 120  | 0      | 320000            | 38400000        | NA               | 38400000          |